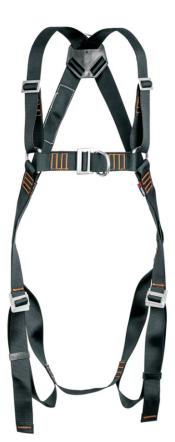

## ESSENTIAL TX / H2

This is multipurpose harness, light and ergonomic construction, with attachment points at the back and at the front, to extend the working capability of the harness. A variety of devices can also be used with the front Dring. The ring connection between chest and shoulder straps ensures that there is no stress loading when force is applied to the front D-ring.

- Conforms to EN 361
- Minimum breaking strength 1500 kg
- 4 way adjustments- 2 for Shoulder and 2 for Legs
- 1 Dorsal D-ring attachment point
- 44mm High Tenacity Polyester Webbing
- TEFLON Impregnated for water and oil repellence
- Fully adjustable, one size fits all
- Weight 0.98 kg