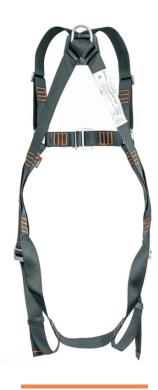

## ESSENTIAL TX / H2

This is multipurpose harness, light and ergonomic construction, with attachment points at the back and at the front, to extend the working capability of the harness. A variety of devices can also be used with the front Dring. The ring connection between chest and shoulder straps ensures that there is no stress loading when force is applied to the front D-ring.

- Conforms to EN 361
- Minimum breaking strength 1500 kg
- 4 way adjustments- 2 for Shoulder and 2 for Legs
- 1 Dorsal D-ring attachment point
- 44mm High Tenacity Polyester Webbing
- TEFLON Impregnated for water and oil repellence
- Fully adjustable, one size fits all
- Weight 0.98 kg